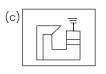

20

# SPOTTING OUT THE EMBEDDED FIGURE

## **EXERCISE 20A**







14.

13.

.+



SSC MTS 21/08/2019 (Shift-1)











5.



12.



SSC CHSL 08/07/2019 (Shift-3)

SSC CHSL 10/07/2019 (Shift-2)

17.

18.

19.

(a)

(c)

24.











25.









SSC CHSL 05/07/2019 (Shift-2)

SSC CHSL 04/07/2019 (Shift-1)



30.

1.

2.

З.

4.

5.

It is clear from the above question figure lies in





(a)

(c)

7.







12.













SSC CGL 23/08/2021 (Shift-2)





SSC CGL 20/08/2021 (Shift-2)





SSC CGL 20/08/2021 (Shift-1) (b)















9.















SSC CGL 23/08/2021 (Shift-2)





13.



SSC CGL 24/08/2021 (Shift-2)

(b)

(d) 

SSC CGL 24/08/2021 (Shift-1)















SSC CGL 07/06/2019 (Shift-2)





SSC CGL 06/06/2019 (Shift-3)





SSC CGL 06/06/2019 (Shift-2)











25.





26.









SSC CGL 10/06/2019 (Shift-3)



SSC CGL 10/06/2019 (Shift-1)



SSC CGL 07/06/2019 (Shift-3)



























It is clear from the above question figure lies in option (d).



It is clear from the above question figure lies in option (c).



It is clear from the above question figure lies in option (d).



28.

29.

It is clear from the above question figure lies in option (b).



It is clear from the above question figure lies in option (d).



It is clear from the above question figure lies in option (a).