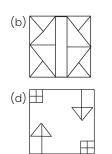

It is clear from the above question figure lies in option (c).

It is clear from the above question figure lies in option (d).

28.

29.

It is clear from the above question figure lies in option (b).

It is clear from the above question figure lies in option (d).