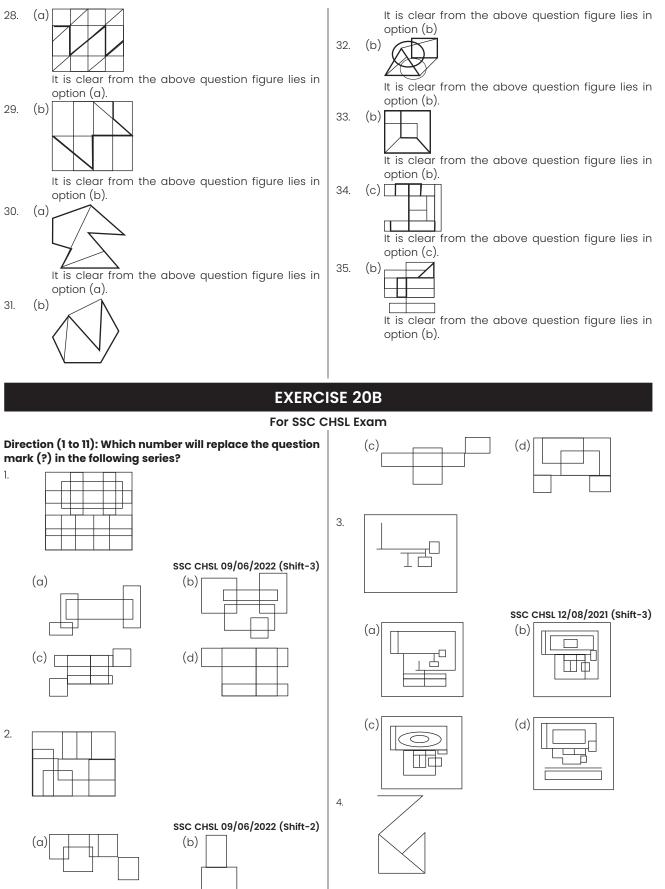

It is clear from the above question figure lies in option (c).

It is clear from the above question figure lies in option (d).

28.

29.

It is clear from the above question figure lies in option (b).

It is clear from the above question figure lies in option (d).