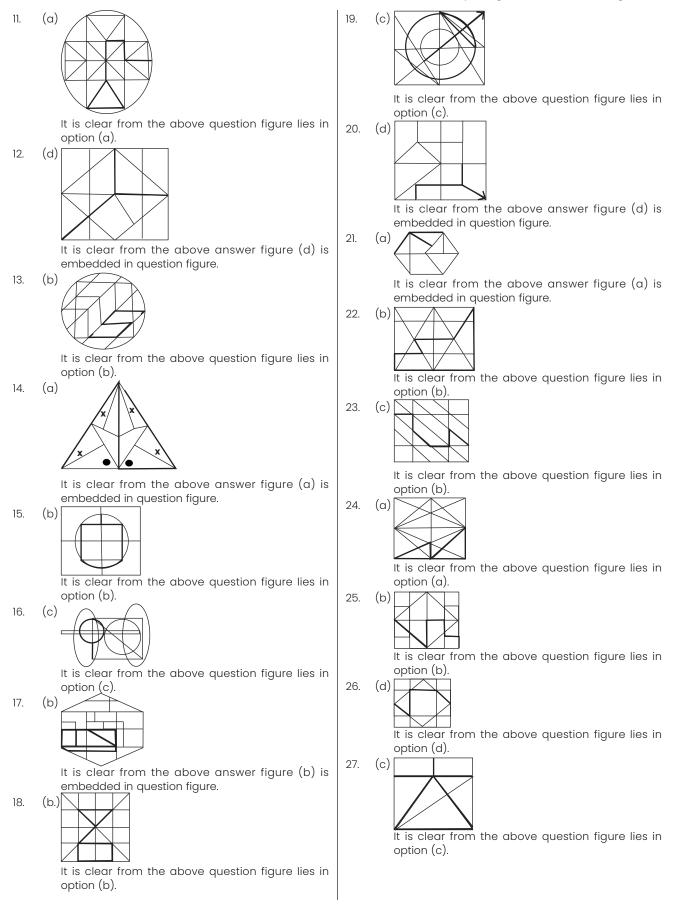

SSC CHSL 10/07/2019 (Shift-2)

17.

18.

19.

(a)

(c)

24.

25.

It is clear from the above question figure lies in option (a).