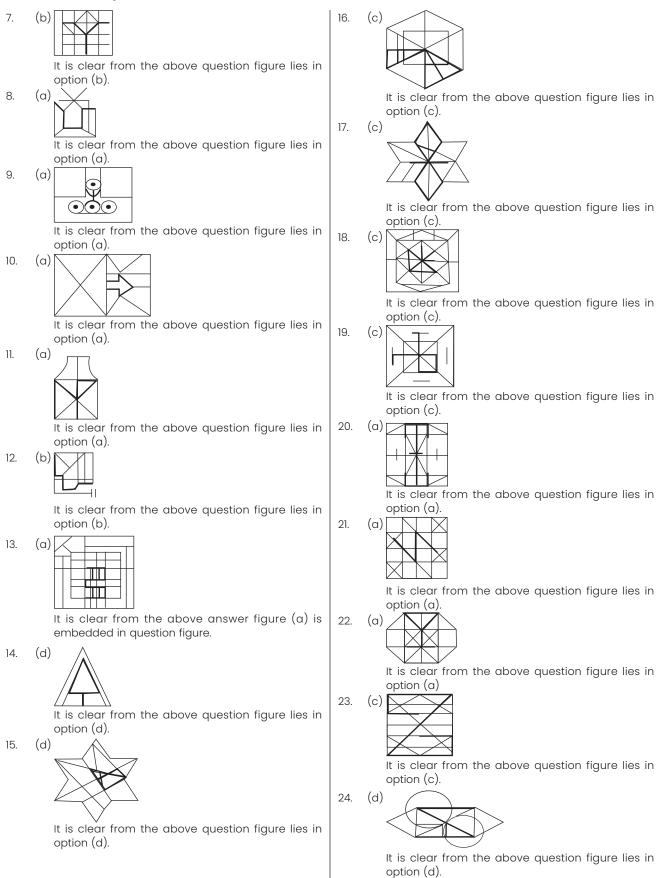

It is clear from the above question figure lies in option (c).

It is clear from the above question figure lies in option (d).

28.

29.

It is clear from the above question figure lies in option (b).

It is clear from the above question figure lies in option (d).

It is clear from the above question figure lies in option (a).