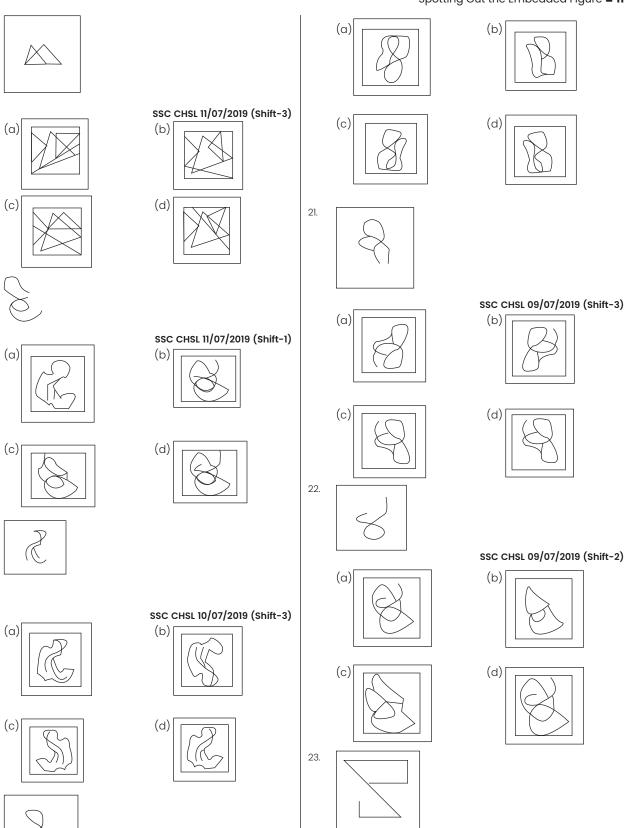

## **EXERCISE 20A**

14.

13.

.+

SSC MTS 21/08/2019 (Shift-1)

5.

12.

SSC CHSL 08/07/2019 (Shift-3)

SSC CHSL 10/07/2019 (Shift-2)

17.

18.

19.

(a)

(c)

24.

25.