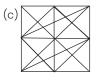

It is clear from the above question figure lies in option (c).

It is clear from the above question figure lies in option (d).

28.

29.

It is clear from the above question figure lies in option (b).

It is clear from the above question figure lies in option (d).