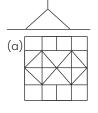

SPOTTING OUT THE EMBEDDED FIGURE

## **EXERCISE 20A**







14.

13.

.+



SSC MTS 21/08/2019 (Shift-1)











5.



12.



SSC CHSL 08/07/2019 (Shift-3)

SSC CHSL 10/07/2019 (Shift-2)

17.

18.

19.

(a)

(c)

24.











25.









SSC CHSL 05/07/2019 (Shift-2)

SSC CHSL 04/07/2019 (Shift-1)



30.

1.

2.

З.

4.

5.

It is clear from the above question figure lies in





(a)

(c)

7.







12.













SSC CGL 23/08/2021 (Shift-2)





SSC CGL 20/08/2021 (Shift-2)





SSC CGL 20/08/2021 (Shift-1) (b)















9.















SSC CGL 23/08/2021 (Shift-2)





13.



SSC CGL 24/08/2021 (Shift-2)

(b)

(d) 

SSC CGL 24/08/2021 (Shift-1)















SSC CGL 07/06/2019 (Shift-2)





SSC CGL 06/06/2019 (Shift-3)





SSC CGL 06/06/2019 (Shift-2)











25.





26.









SSC CGL 10/06/2019 (Shift-3)



SSC CGL 10/06/2019 (Shift-1)



SSC CGL 07/06/2019 (Shift-3)



























It is clear from the above question figure lies in option (d).



It is clear from the above question figure lies in option (c).



It is clear from the above question figure lies in option (d).



28.

29.

It is clear from the above question figure lies in option (b).



It is clear from the above question figure lies in option (d).



It is clear from the above question figure lies in option (a).