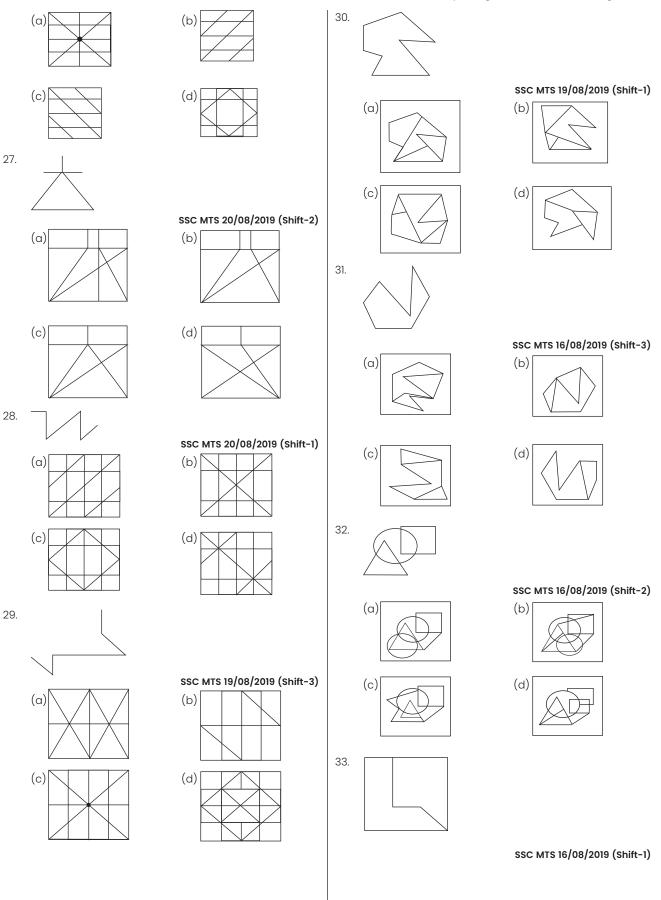

SSC CGL 06/06/2019 (Shift-3)

SSC CGL 06/06/2019 (Shift-2)

25.

26.

SSC CGL 10/06/2019 (Shift-3)

SSC CGL 10/06/2019 (Shift-1)

SSC CGL 07/06/2019 (Shift-3)

It is clear from the above question figure lies in option (d).

It is clear from the above question figure lies in option (c).

It is clear from the above question figure lies in option (d).

28.

29.

It is clear from the above question figure lies in option (b).

It is clear from the above question figure lies in option (d).