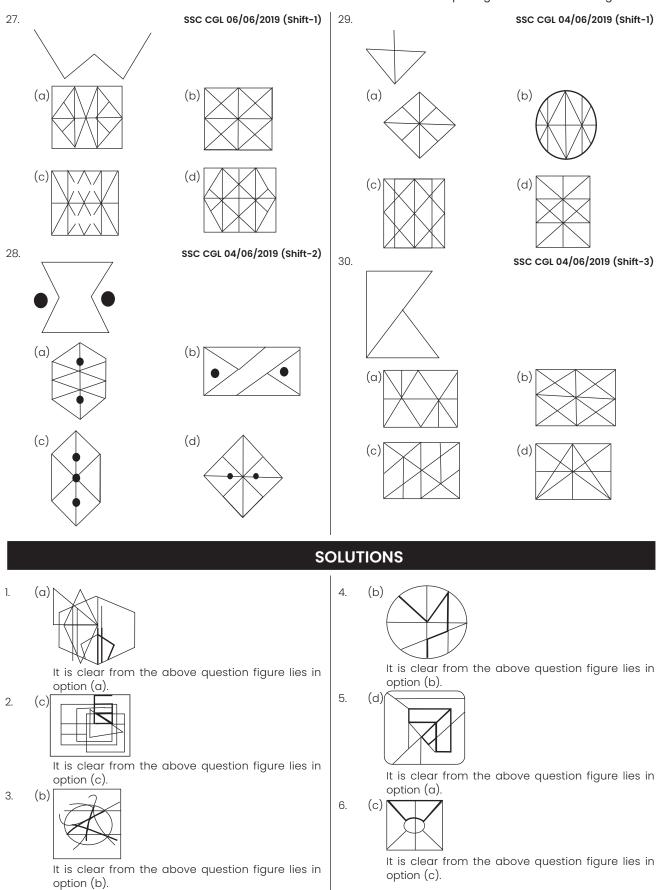

SSC CGL 06/06/2019 (Shift-3)

SSC CGL 06/06/2019 (Shift-2)

25.

26.

SSC CGL 10/06/2019 (Shift-3)

SSC CGL 10/06/2019 (Shift-1)

SSC CGL 07/06/2019 (Shift-3)

It is clear from the above question figure lies in option (d).

It is clear from the above question figure lies in option (c).

It is clear from the above question figure lies in option (d).

28.

29.

It is clear from the above question figure lies in option (b).

It is clear from the above question figure lies in option (d).